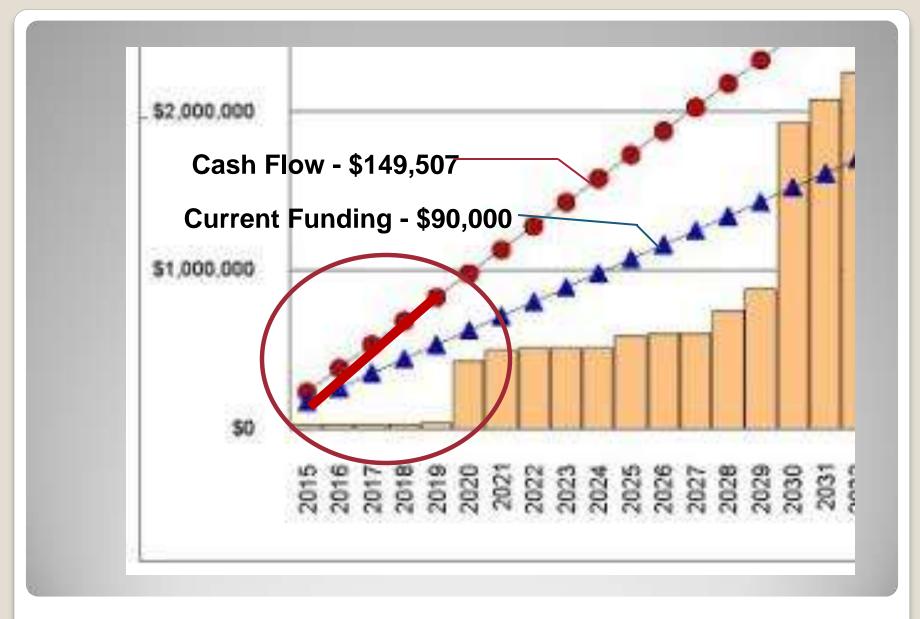

\$149,507

RECOMMENDED REPLACEMENT RESERVE FUNDING FOR THE STUDY YEAR, 2015

\$57.68 Per unit (average), minimum monthly funding of Replacement Reserves

We recommend the Association adopt a Replacement Reserve Funding Plan based on the annual funding recommendation above. Inflation adjusted funding for subsequent years is shown on Page A5.

Oaks at Brunswick reports a Starting Balance of \$77,240 and Annual Funding totaling \$90,000.

Current funding is inadequate to fund the \$5,616,122 of Projected Replacements scheduled in the Replacement Reserve Inventory over the 40-year Study Period. See Page A3 for a more detailed evaluation.