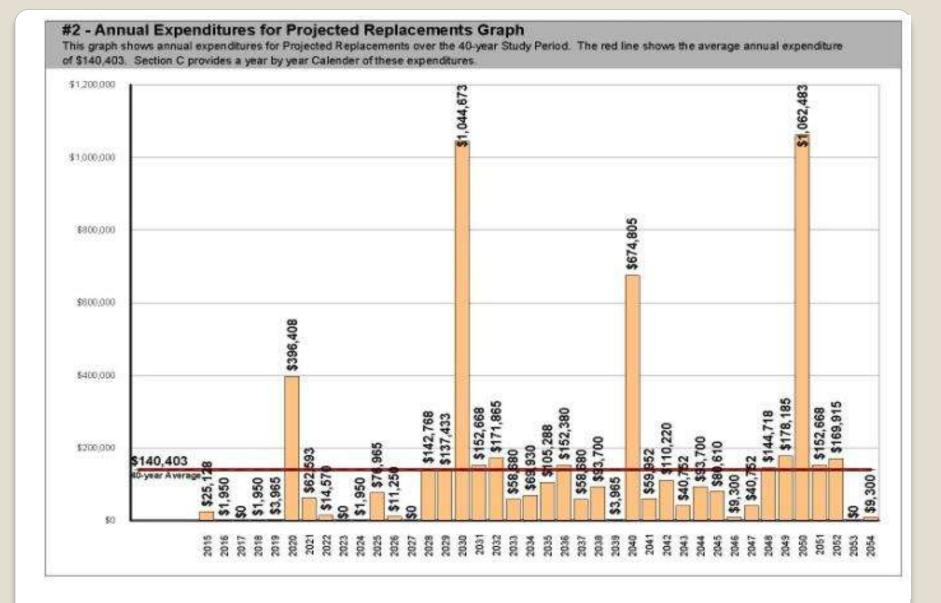

Oaks at Brunswick reports a Starting Balance of \$77,240 and Annual Funding totaling \$90,000.

Current funding is inadequate to fund the \$5,616,122 of Projected Replacements scheduled in the Replacement Reserve Inventory over the 40-year Study Period. See Page A3 for a more detailed evaluation.