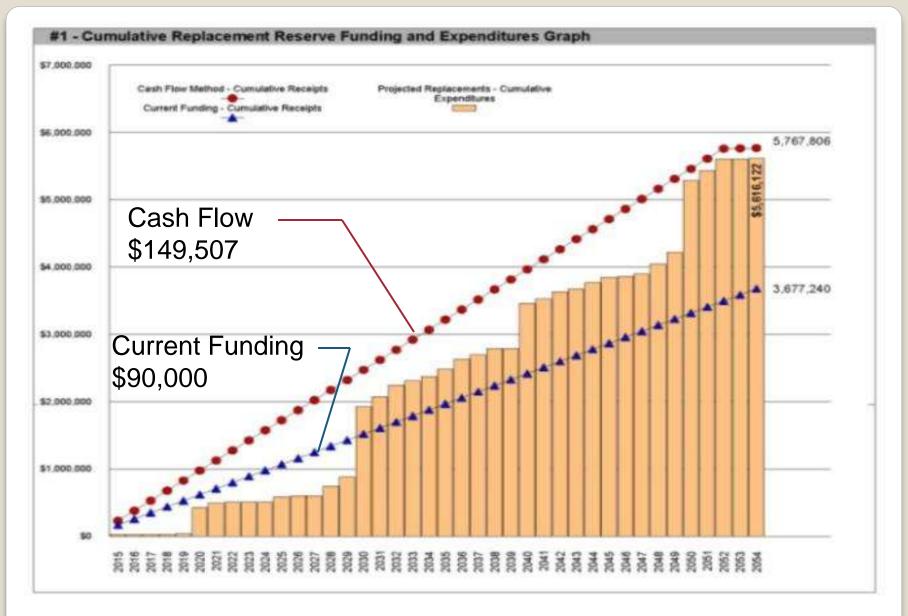

#### EXECUTIVE SUMMARY

The Oaks at Brunswick Replacement Reserve Analysis uses the Cash Flow Method (CFM) to calculate Replacement Reserve funding for the periodic replacement of the 103 Projected Replacements identified in the Replacement Reserve Inventory.

\$149,507

RECOMMENDED REPLACEMENT RESERVE FUNDING FOR THE STUDY YEAR, 2015

\$57.68 Per unit (average), minimum monthly funding of Replacement Reserves

We recommend the Association adopt a Replacement Reserve Funding Plan based on the annual funding recommendation above. Inflation adjusted funding for subsequent years is shown on Page A5.

Oaks at Brunswick reports a Starting Balance of \$77,240 and Annual Funding totaling \$90,000.

Current funding is inadequate to fund the \$5,616,122 of Projected Replacements scheduled in the Replacement Reserve Inventory over the 40-year Study Period. See Page A3 for a more detailed evaluation.