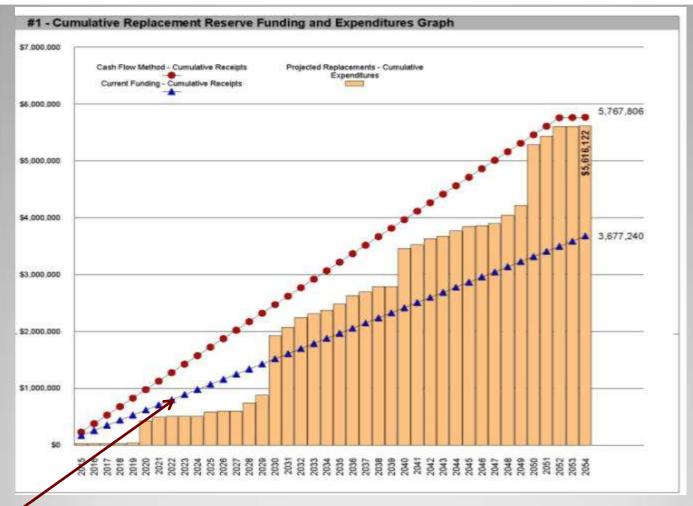

#### EXECUTIVE SUMMARY

The Oaks at Brunswick Replacement Reserve Analysis uses the Cash Flow Method (CFM) to calculate Replacement Reserve funding for the periodic replacement of the 103 Projected Replacements identified in the Replacement Reserve Inventory.

\$149,507

RECOMMENDED REPLACEMENT RESERVE FUNDING FOR THE STUDY YEAR, 2015

\$57.68 Per unit (average), minimum monthly funding of Replacement Reserves

We recommend the Association adopt a Replacement Reserve Funding Plan based on the annual funding recommendation above. Inflation adjusted funding for subsequent years is shown on Page A5.

Oaks at Brunswick reports a Starting Balance of \$77,240 and Annual Funding totaling \$90,000.

Current funding is inadequate to fund the \$5,616,122 of Projected Replacements scheduled in the Replacement Reserve Inventory over the 40-year Study Period. See Page A3 for a more detailed evaluation.