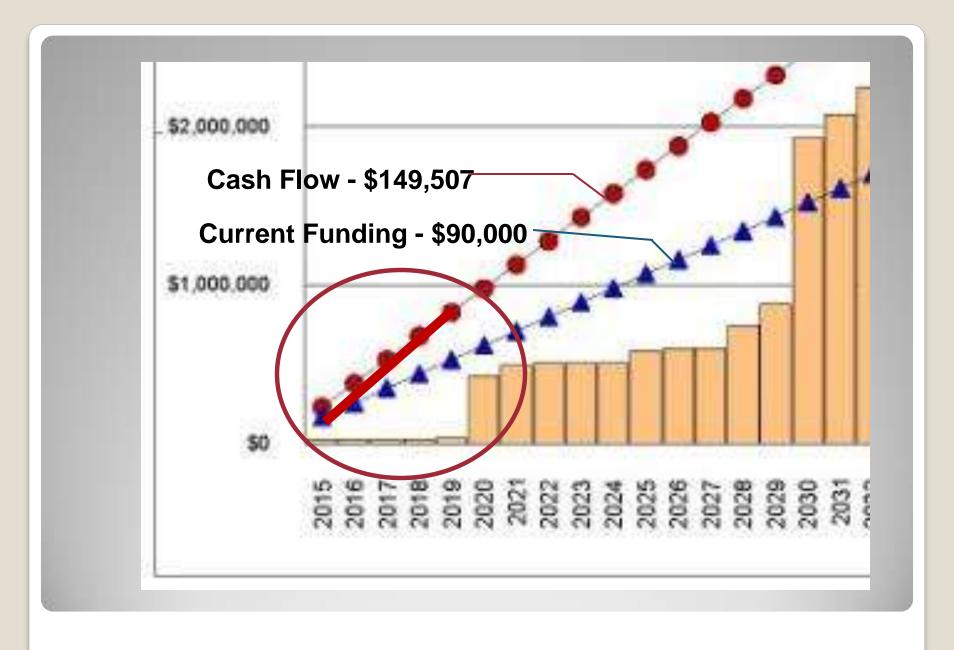

\$149,507

RECOMMENDED REPLACEMENT RESERVE FUNDING FOR THE STUDY YEAR, 2015

\$57.68 Per unit (average), minimum monthly funding of Replacement Reserves

We recommend the Association adopt a Replacement Reserve Funding Plan based on the annual funding recommendation above. Inflation adjusted funding for subsequent years is shown on Page A5.

Oaks at Brunswick reports a Starting Balance of \$77,240 and Annual Funding totaling \$90,000.

Current funding is inadequate to fund the \$5,616,122 of Projected Replacements scheduled in the Replacement Reserve Inventory over the 40-year Study Period. See Page A3 for a more detailed evaluation.