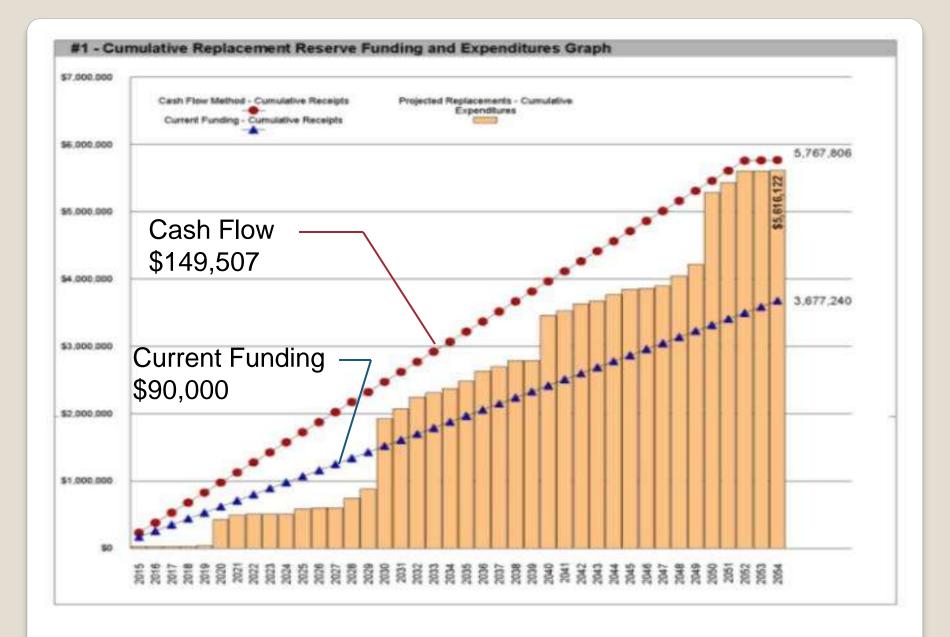

Oaks at Brunswick reports a Starting Balance of \$77,240 and Annual Funding totaling \$90,000.

Current funding is inadequate to fund the \$5,616,122 of Projected Replacements scheduled in the Replacement Reserve Inventory over the 40-year Study Period. See Page A3 for a more detailed evaluation.