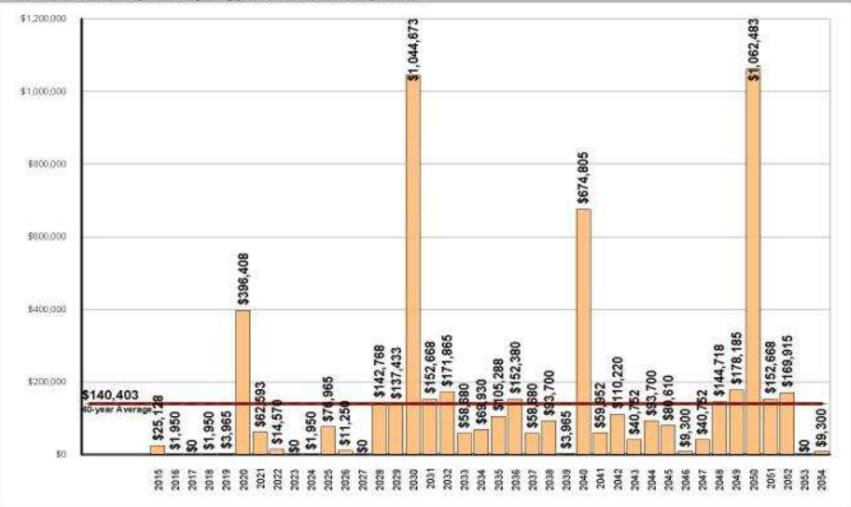

\$149,507

RECOMMENDED REPLACEMENT RESERVE FUNDING FOR THE STUDY YEAR, 2015

\$57.68 Per unit (average), minimum monthly funding of Replacement Reserves

We recommend the Association adopt a Replacement Reserve Funding Plan based on the annual funding recommendation above. Inflation adjusted funding for subsequent years is shown on Page A5.

Oaks at Brunswick reports a Starting Balance of \$77,240 and Annual Funding totaling \$90,000.

Current funding is inadequate to fund the \$5,616,122 of Projected Replacements scheduled in the Replacement Reserve Inventory over the 40-year Study Period. See Page A3 for a more detailed evaluation.