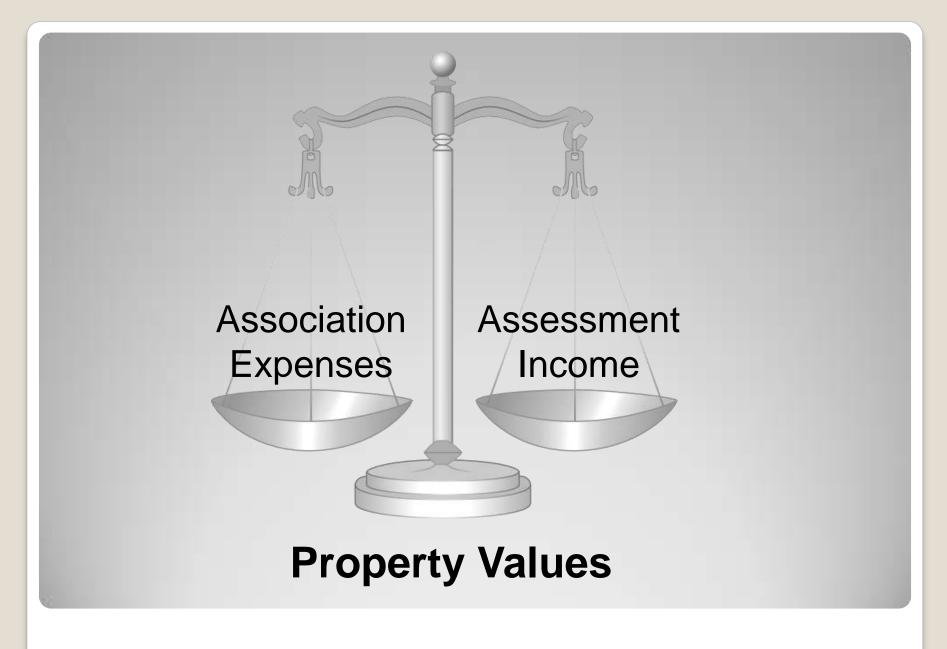

#### **Financially Sustainable Community**

Operations Expenses

Annual Budget

Maintenance Expenses

Replacement Reserves

#### **Financially Sustainable Community**

- Annual Budget is balanced and adequate...
- Normal Assessments are stable, not stagnant!
- Normal Assessments increase appropriately each year with Inflation (PPI).
- Property Values are Protected, Preserved & Enhanced!
- Your community is Financially Sustainable!

#### **Financially Sustainable Community**

- Acknowledges and functions within the economic realities of the present without limiting the financial abilities of the future.
- Balances the need for adequate budget (assessments) against the exigencies of the housing market.