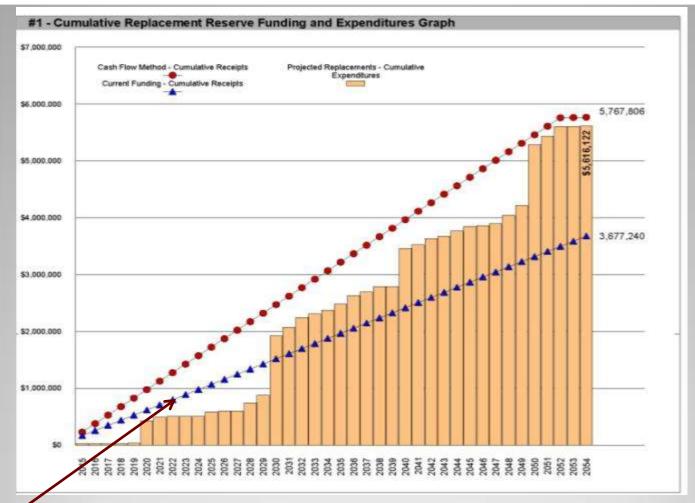

#### EXECUTIVE SUMMARY

The Oaks at Brunswick Replacement Reserve Analysis uses the Cash Flow Method (CFM) to calculate Replacement Reserve funding for the periodic replacement of the 103 Projected Replacements identified in the Replacement Reserve Inventory.

\$149,507

RECOMMENDED REPLACEMENT RESERVE FUNDING FOR THE STUDY YEAR, 2015

\$57.68 Per unit (average), minimum monthly funding of Replacement Reserves

We recommend the Association adopt a Replacement Reserve Funding Plan based on the annual funding recommendation above. Inflation adjusted funding for subsequent years is shown on Page A5.

Oaks at Brunswick reports a Starting Balance of \$77,240 and Annual Funding totaling \$90,000.

Current funding is inadequate to fund the \$5,616,122 of Projected Replacements scheduled in the Replacement Reserve Inventory over the 40-year Study Period. See Page A3 for a more detailed evaluation.