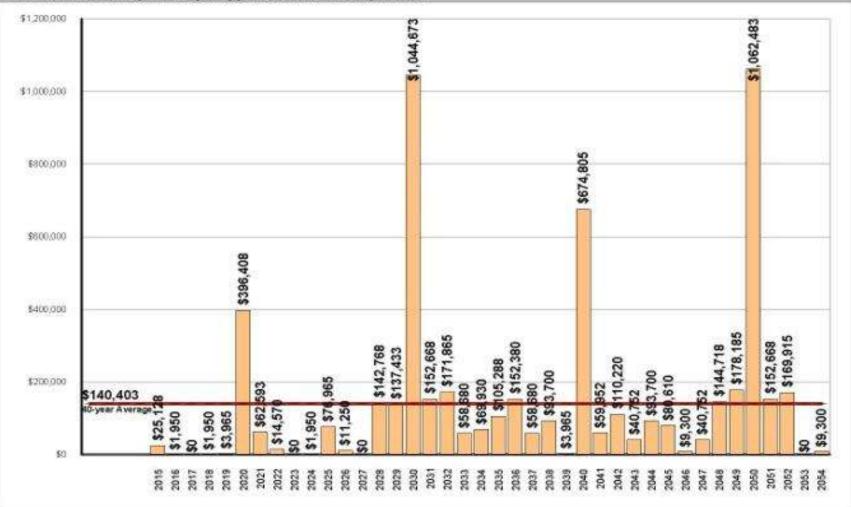

Oaks at Brunswick reports a Starting Balance of \$77,240 and Annual Funding totaling \$90,000.

Current funding is inadequate to fund the \$5,616,122 of Projected Replacements scheduled in the Replacement Reserve Inventory over the 40-year Study Period. See Page A3 for a more detailed evaluation.