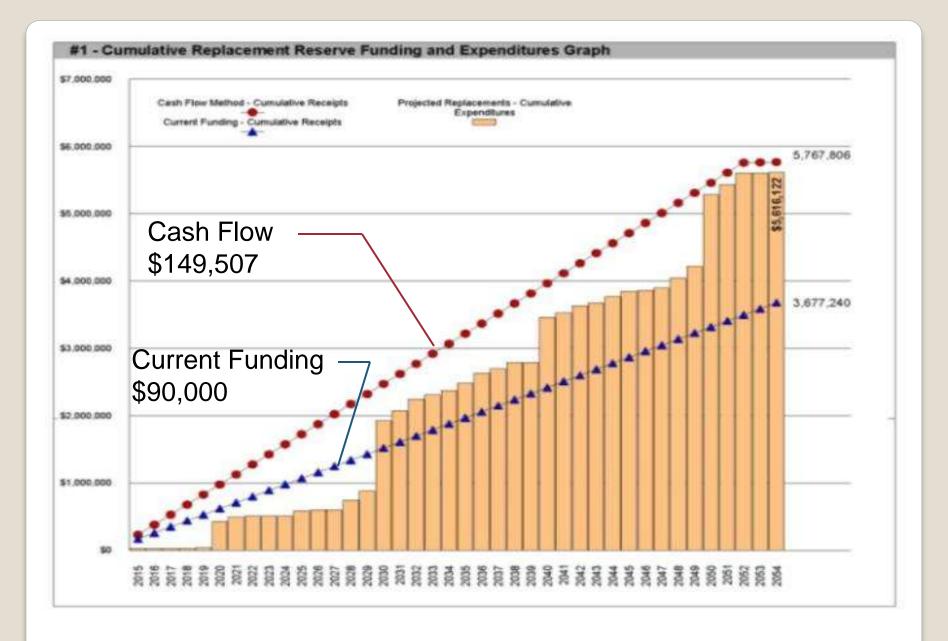

\$149,507

RECOMMENDED REPLACEMENT RESERVE FUNDING FOR THE STUDY YEAR, 2015

\$57.68 Per unit (average), minimum monthly funding of Replacement Reserves

We recommend the Association adopt a Replacement Reserve Funding Plan based on the annual funding recommendation above. Inflation adjusted funding for subsequent years is shown on Page A5.

Oaks at Brunswick reports a Starting Balance of \$77,240 and Annual Funding totaling \$90,000.

Current funding is inadequate to fund the \$5,616,122 of Projected Replacements scheduled in the Replacement Reserve Inventory over the 40-year Study Period. See Page A3 for a more detailed evaluation.