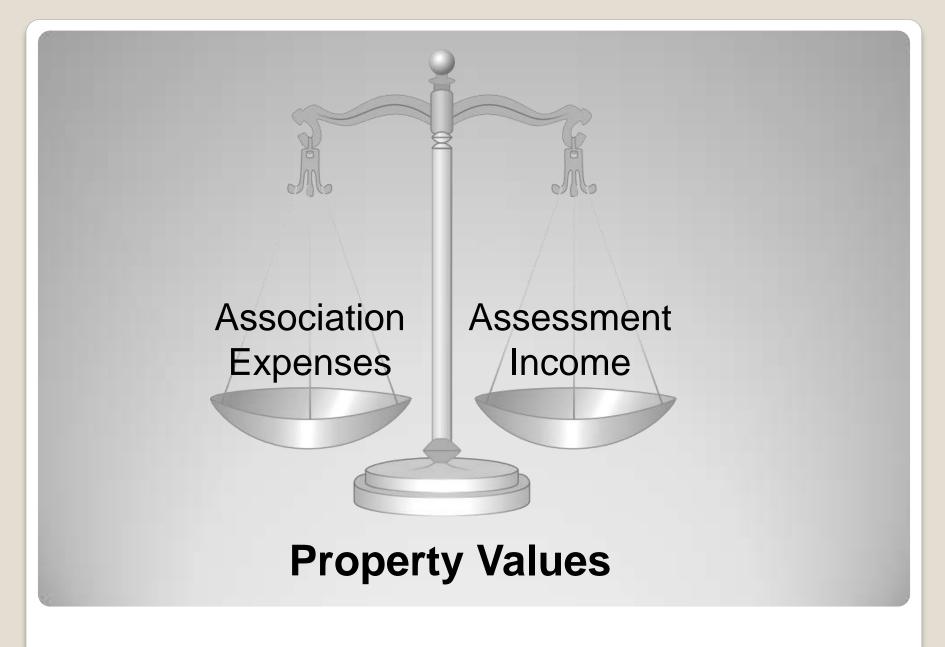

#### **Financially Sustainable Community**

**Operations Expenses** 

Annual Budget

Maintenance Expenses

Replacement Reserves

#### **Financially Sustainable Community**

- Annual Budget is balanced and adequate...
- Normal Assessments are stable..., not stagnant!
- Normal Assessments increase appropriately each year with Inflation (PPI).
- Property Values are Protected, Preserved & Enhanced!
- Your community is Financially Sustainable!

### **Financially Sustainable Community**

- Acknowledges and functions within the economic realities of the present without limiting the financial abilities of the future.
- Balances the need for adequate budget (assessments) against the exigencies of the housing market.