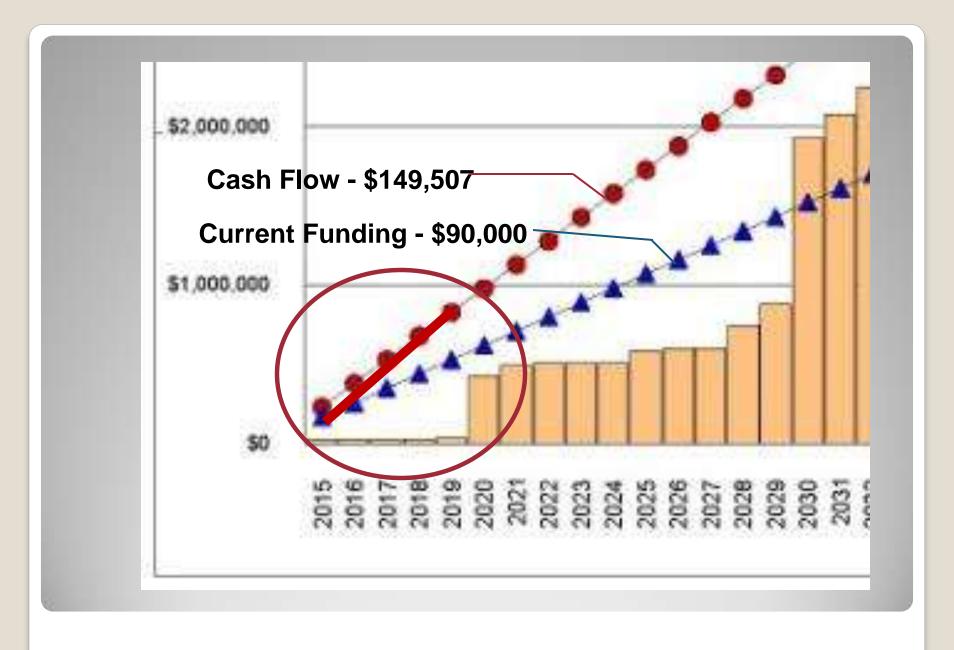

\$149,507

RECOMMENDED REPLACEMENT RESERVE FUNDING FOR THE STUDY YEAR, 2015

\$57.68 Per unit (average), minimum monthly funding of Replacement Reserves

We recommend the Association adopt a Replacement Reserve Funding Plan based on the annual funding recommendation above. Inflation adjusted funding for subsequent years is shown on Page A5.

Oaks at Brunswick reports a Starting Balance of \$77,240 and Annual Funding totaling \$90,000.

Current funding is inadequate to fund the \$5,616,122 of Projected Replacements scheduled in the Replacement Reserve Inventory over the 40-year Study Period. See Page A3 for a more detailed evaluation.