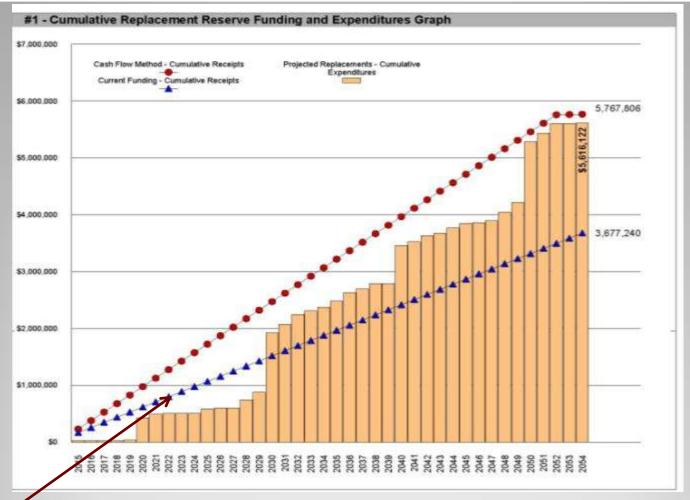

#### EXECUTIVE SUMMARY

The Oaks at Brunswick Replacement Reserve Analysis uses the Cash Flow Method (CFM) to calculate Replacement Reserve funding for the periodic replacement of the 103 Projected Replacements identified in the Replacement Reserve Inventory.

\$149,507

RECOMMENDED REPLACEMENT RESERVE FUNDING FOR THE STUDY YEAR, 2015

\$57.68 Per unit (average), minimum monthly funding of Replacement Reserves

We recommend the Association adopt a Replacement Reserve Funding Plan based on the annual funding recommendation above. Inflation adjusted funding for subsequent years is shown on Page A5.

Oaks at Brunswick reports a Starting Balance of \$77,240 and Annual Funding totaling \$90,000.

Current funding is inadequate to fund the \$5,616,122 of Projected Replacements scheduled in the Replacement Reserve Inventory over the 40-year Study Period. See Page A3 for a more detailed evaluation.