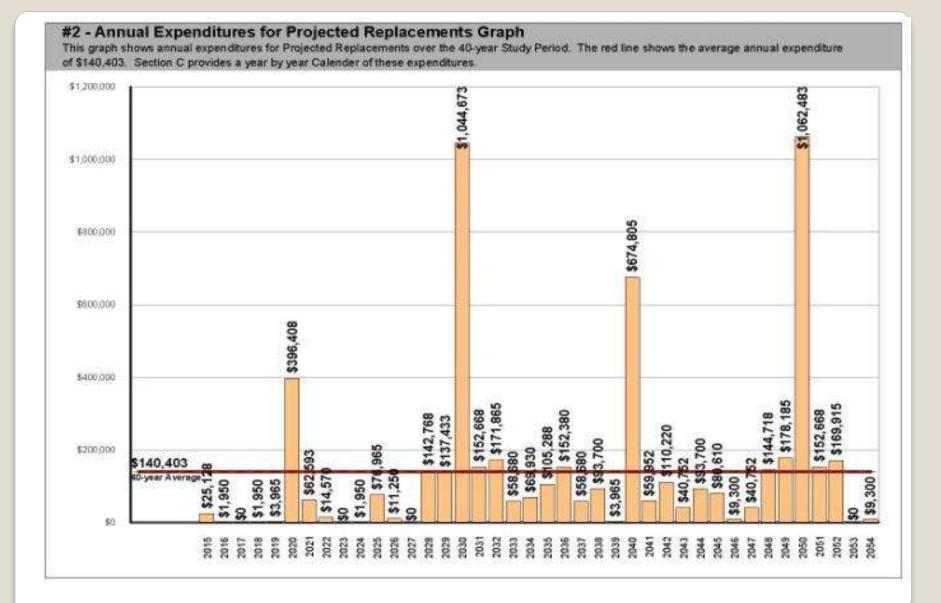

#### EXECUTIVE SUMMARY

The Oaks at Brunswick Replacement Reserve Analysis uses the Cash Flow Method (CFM) to calculate Replacement Reserve funding for the periodic replacement of the 103 Projected Replacements identified in the Replacement Reserve Inventory.

\$149,507

RECOMMENDED REPLACEMENT RESERVE FUNDING FOR THE STUDY YEAR, 2015

\$57.68 Per unit (average), minimum monthly funding of Replacement Reserves

We recommend the Association adopt a Replacement Reserve Funding Plan based on the annual funding recommendation above. Inflation adjusted funding for subsequent years is shown on Page A5.

Oaks at Brunswick reports a Starting Balance of \$77,240 and Annual Funding totaling \$90,000.

Current funding is inadequate to fund the \$5,616,122 of Projected Replacements scheduled in the Replacement Reserve Inventory over the 40-year Study Period. See Page A3 for a more detailed evaluation.

Starting Balance: \$77,240
Current Annual Funding: \$90,000
Recommended Funding: \$149,507

| EM<br>N | /TEM<br>DESCRIPTION                  | UNIT | NUMBER<br>OF UNITS | REPLACEMENT<br>COST (8) | NORMAL<br>ECONOMIC<br>LIFE (YRS) | REMAINING<br>ECONOMIC<br>LIFE (VRS) | PEFLACEMEN<br>COST ( |
|---------|--------------------------------------|------|--------------------|-------------------------|----------------------------------|-------------------------------------|----------------------|
| 1       | Asphalt road and parking area        | sf   | 157,053            | \$1.30                  | 20                               | 15                                  | \$204,169            |
| 2       | Seal coat asphalt                    | sf   | 157,053            | \$0.16                  | 5                                | none                                | \$25,126             |
| 3       | Concrete curb & gutter (20%)         | lf.  | 1,072              | \$34.00                 | 54                               | 6                                   | \$36,44              |
| 4       | Concrete flatwork (6%)               | sf   | 817                | \$8.50                  | 60                               | 6                                   | \$6,94               |
|         | Repoint masonry entrance feature     | sf   | 20                 |                         |                                  |                                     |                      |
| 5       | Sandblasted wood signage             | Is   | 1                  | \$1,200.00              | 15                               | 10                                  | \$1,20               |
| 6       | Segmental retaining wall, 30%        | sf   | 697                | \$45.00                 | 40                               | 35                                  | \$31,36              |
| 7       | Mailboxes                            | Is   | 1                  | \$18,000.00             | 25                               | 15                                  | \$18,00              |
| 8       | Dumpster pad                         | sf   | 816                | \$10.00                 | 25                               | 20                                  | \$8,16               |
| 9       | Dumpster enclosure stucco repair     | sf   | 805                | \$12.75                 | 50                               | 45                                  | \$10,26              |
| 10      | Dumpster trellace                    | Is   | 1                  | \$1,500.00              | 20                               | 15                                  | \$1,50               |
| 11      | Dumpster gates                       | pr   | 1                  | \$1,000.00              | 10                               | 5                                   | \$1,00               |
| 12      | Site lighting                        | ea   | 26                 | \$2,100.00              | 30                               | 25                                  | \$54,60              |
| 13      | Sanitary sewer - mains (10%)         | unit | 216                | \$155.00                | 20                               | 15                                  | \$33,48              |
| 14      | Domestic water - mains (10%)         | unit | 216                | \$95.00                 | 20                               | 15                                  | \$20,52              |
| 15      | Storm water - structure & pipe (10%) | unit | 216                | \$185.00                | 20                               | 15                                  | \$39,96              |
| 16      | Storm water pond dredging            | Is   | 1                  | \$50,000.00             | 20                               | 15                                  | \$50,00              |