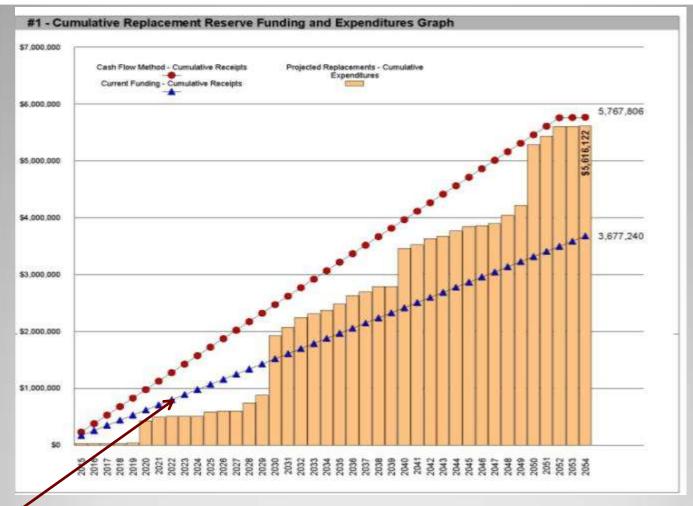

\$149,507

RECOMMENDED REPLACEMENT RESERVE FUNDING FOR THE STUDY YEAR, 2015

\$57.68 Per unit (average), minimum monthly funding of Replacement Reserves

We recommend the Association adopt a Replacement Reserve Funding Plan based on the annual funding recommendation above. Inflation adjusted funding for subsequent years is shown on Page A5.

Oaks at Brunswick reports a Starting Balance of \$77,240 and Annual Funding totaling \$90,000.

Current funding is inadequate to fund the \$5,616,122 of Projected Replacements scheduled in the Replacement Reserve Inventory over the 40-year Study Period. See Page A3 for a more detailed evaluation.

Starting Balance: \$77,240
Current Annual Funding: \$90,000
Recommended Funding: \$149,507

| EM<br>N | /TEM<br>DESCRIPTION                  | UNIT | NUMBER<br>OF UNITS | REPLACEMENT<br>COST (8) | NORMAL<br>ECONOMIC<br>LIFE (YRS) | REMAINING<br>ECONOMIC<br>LIFE (VRS) | PEFLACEMEN<br>COST ( |
|---------|--------------------------------------|------|--------------------|-------------------------|----------------------------------|-------------------------------------|----------------------|
| 1       | Asphalt road and parking area        | sf   | 157,053            | \$1.30                  | 20                               | 15                                  | \$204,169            |
| 2       | Seal coat asphalt                    | sf   | 157,053            | \$0.16                  | 5                                | none                                | \$25,126             |
| 3       | Concrete curb & gutter (20%)         | lf.  | 1,072              | \$34.00                 | 54                               | 6                                   | \$36,44              |
| 4       | Concrete flatwork (6%)               | sf   | 817                | \$8.50                  | 60                               | 6                                   | \$6,94               |
|         | Repoint masonry entrance feature     | sf   | 20                 |                         |                                  |                                     |                      |
| 5       | Sandblasted wood signage             | Is   | 1                  | \$1,200.00              | 15                               | 10                                  | \$1,20               |
| 6       | Segmental retaining wall, 30%        | sf   | 697                | \$45.00                 | 40                               | 35                                  | \$31,36              |
| 7       | Mailboxes                            | Is   | 1                  | \$18,000.00             | 25                               | 15                                  | \$18,00              |
| 8       | Dumpster pad                         | sf   | 816                | \$10.00                 | 25                               | 20                                  | \$8,16               |
| 9       | Dumpster enclosure stucco repair     | sf   | 805                | \$12.75                 | 50                               | 45                                  | \$10,26              |
| 10      | Dumpster trellace                    | Is   | 1                  | \$1,500.00              | 20                               | 15                                  | \$1,50               |
| 11      | Dumpster gates                       | pr   | 1                  | \$1,000.00              | 10                               | 5                                   | \$1,00               |
| 12      | Site lighting                        | ea   | 26                 | \$2,100.00              | 30                               | 25                                  | \$54,60              |
| 13      | Sanitary sewer - mains (10%)         | unit | 216                | \$155.00                | 20                               | 15                                  | \$33,48              |
| 14      | Domestic water - mains (10%)         | unit | 216                | \$95.00                 | 20                               | 15                                  | \$20,52              |
| 15      | Storm water - structure & pipe (10%) | unit | 216                | \$185.00                | 20                               | 15                                  | \$39,96              |
| 16      | Storm water pond dredging            | Is   | 1                  | \$50,000.00             | 20                               | 15                                  | \$50,00              |