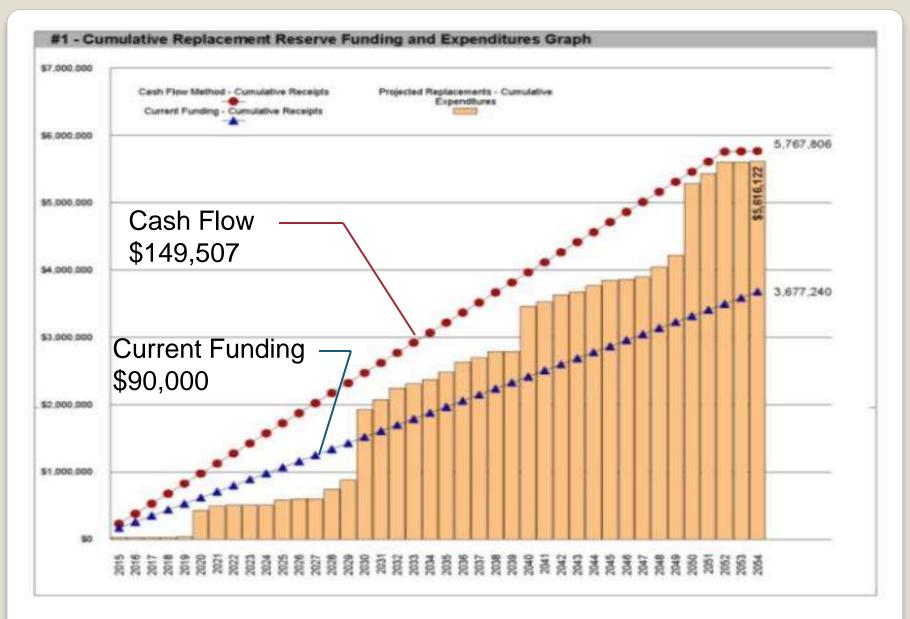

\$149,507

RECOMMENDED REPLACEMENT RESERVE FUNDING FOR THE STUDY YEAR, 2015

\$57.68 Per unit (average), minimum monthly funding of Replacement Reserves

We recommend the Association adopt a Replacement Reserve Funding Plan based on the annual funding recommendation above. Inflation adjusted funding for subsequent years is shown on Page A5.

Oaks at Brunswick reports a Starting Balance of \$77,240 and Annual Funding totaling \$90,000.

Current funding is inadequate to fund the \$5,616,122 of Projected Replacements scheduled in the Replacement Reserve Inventory over the 40-year Study Period. See Page A3 for a more detailed evaluation.

Starting Balance: \$77,240
Current Annual Funding: \$90,000
Recommended Funding: \$149,507

| EM<br>N | /TEM<br>DESCRIPTION                  | UNIT | NUMBER<br>OF UNITS | REPLACEMENT<br>COST (8) | NORMAL<br>ECONOMIC<br>LIFE (YRS) | REMAINING<br>ECONOMIC<br>LIFE (VRS) | PEFLACEMEN<br>COST ( |
|---------|--------------------------------------|------|--------------------|-------------------------|----------------------------------|-------------------------------------|----------------------|
| 1       | Asphalt road and parking area        | sf   | 157,053            | \$1.30                  | 20                               | 15                                  | \$204,169            |
| 2       | Seal coat asphalt                    | sf   | 157,053            | \$0.16                  | 5                                | none                                | \$25,126             |
| 3       | Concrete curb & gutter (20%)         | lf.  | 1,072              | \$34.00                 | 54                               | 6                                   | \$36,44              |
| 4       | Concrete flatwork (6%)               | sf   | 817                | \$8.50                  | 60                               | 6                                   | \$6,94               |
|         | Repoint masonry entrance feature     | sf   | 20                 |                         |                                  |                                     |                      |
| 5       | Sandblasted wood signage             | Is   | 1                  | \$1,200.00              | 15                               | 10                                  | \$1,20               |
| 6       | Segmental retaining wall, 30%        | sf   | 697                | \$45.00                 | 40                               | 35                                  | \$31,36              |
| 7       | Mailboxes                            | Is   | 1                  | \$18,000.00             | 25                               | 15                                  | \$18,00              |
| 8       | Dumpster pad                         | sf   | 816                | \$10.00                 | 25                               | 20                                  | \$8,16               |
| 9       | Dumpster enclosure stucco repair     | sf   | 805                | \$12.75                 | 50                               | 45                                  | \$10,26              |
| 10      | Dumpster trellace                    | Is   | 1                  | \$1,500.00              | 20                               | 15                                  | \$1,50               |
| 11      | Dumpster gates                       | pr   | 1                  | \$1,000.00              | 10                               | 5                                   | \$1,00               |
| 12      | Site lighting                        | ea   | 26                 | \$2,100.00              | 30                               | 25                                  | \$54,60              |
| 13      | Sanitary sewer - mains (10%)         | unit | 216                | \$155.00                | 20                               | 15                                  | \$33,48              |
| 14      | Domestic water - mains (10%)         | unit | 216                | \$95.00                 | 20                               | 15                                  | \$20,52              |
| 15      | Storm water - structure & pipe (10%) | unit | 216                | \$185.00                | 20                               | 15                                  | \$39,96              |
| 16      | Storm water pond dredging            | Is   | 1                  | \$50,000.00             | 20                               | 15                                  | \$50,00              |