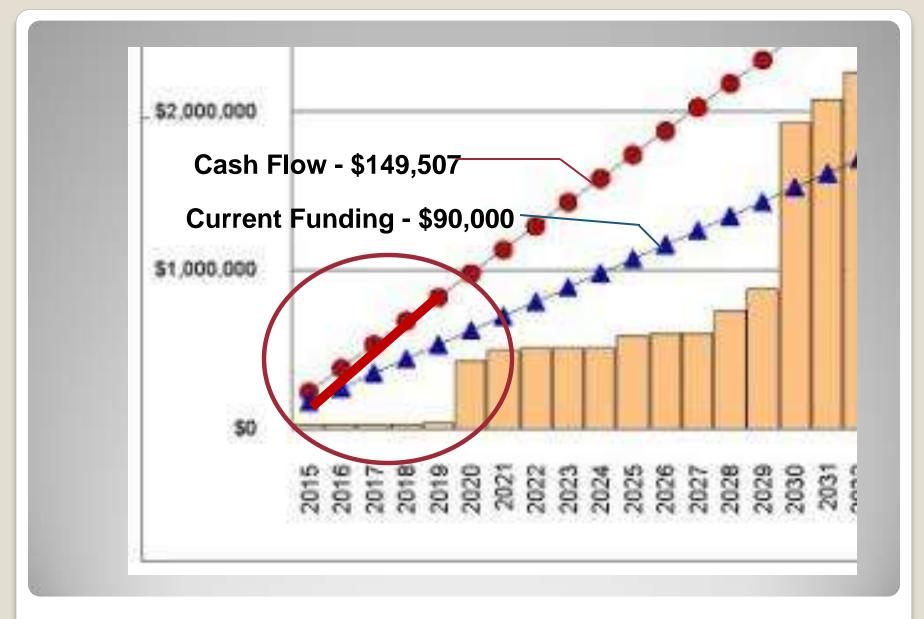

\$149,507

RECOMMENDED REPLACEMENT RESERVE FUNDING FOR THE STUDY YEAR, 2015

\$57.68 Per unit (average), minimum monthly funding of Replacement Reserves

We recommend the Association adopt a Replacement Reserve Funding Plan based on the annual funding recommendation above. Inflation adjusted funding for subsequent years is shown on Page A5.

Oaks at Brunswick reports a Starting Balance of \$77,240 and Annual Funding totaling \$90,000.

Current funding is inadequate to fund the \$5,616,122 of Projected Replacements scheduled in the Replacement Reserve Inventory over the 40-year Study Period. See Page A3 for a more detailed evaluation.

Starting Balance: \$77,240
Current Annual Funding: \$90,000
Recommended Funding: \$149,507

| EM<br>N | /TEM<br>DESCRIPTION                  | UNIT | NUMBER<br>OF UNITS | REPLACEMENT<br>COST (8) | NORMAL<br>ECONOMIC<br>LIFE (YRS) | REMAINING<br>ECONOMIC<br>LIFE (VRS) | PEFLACEMEN<br>COST ( |
|---------|--------------------------------------|------|--------------------|-------------------------|----------------------------------|-------------------------------------|----------------------|
| 1       | Asphalt road and parking area        | sf   | 157,053            | \$1.30                  | 20                               | 15                                  | \$204,169            |
| 2       | Seal coat asphalt                    | sf   | 157,053            | \$0.16                  | 5                                | none                                | \$25,126             |
| 3       | Concrete curb & gutter (20%)         | lf.  | 1,072              | \$34.00                 | 54                               | 6                                   | \$36,44              |
| 4       | Concrete flatwork (6%)               | sf   | 817                | \$8.50                  | 60                               | 6                                   | \$6,94               |
|         | Repoint masonry entrance feature     | sf   | 20                 |                         |                                  |                                     |                      |
| 5       | Sandblasted wood signage             | Is   | 1                  | \$1,200.00              | 15                               | 10                                  | \$1,20               |
| 6       | Segmental retaining wall, 30%        | sf   | 697                | \$45.00                 | 40                               | 35                                  | \$31,36              |
| 7       | Mailboxes                            | Is   | 1                  | \$18,000.00             | 25                               | 15                                  | \$18,00              |
| 8       | Dumpster pad                         | sf   | 816                | \$10.00                 | 25                               | 20                                  | \$8,16               |
| 9       | Dumpster enclosure stucco repair     | sf   | 805                | \$12.75                 | 50                               | 45                                  | \$10,26              |
| 10      | Dumpster trellace                    | Is   | 1                  | \$1,500.00              | 20                               | 15                                  | \$1,50               |
| 11      | Dumpster gates                       | pr   | 1                  | \$1,000.00              | 10                               | 5                                   | \$1,00               |
| 12      | Site lighting                        | ea   | 26                 | \$2,100.00              | 30                               | 25                                  | \$54,60              |
| 13      | Sanitary sewer - mains (10%)         | unit | 216                | \$155.00                | 20                               | 15                                  | \$33,48              |
| 14      | Domestic water - mains (10%)         | unit | 216                | \$95.00                 | 20                               | 15                                  | \$20,52              |
| 15      | Storm water - structure & pipe (10%) | unit | 216                | \$185.00                | 20                               | 15                                  | \$39,96              |
| 16      | Storm water pond dredging            | Is   | 1                  | \$50,000.00             | 20                               | 15                                  | \$50,00              |