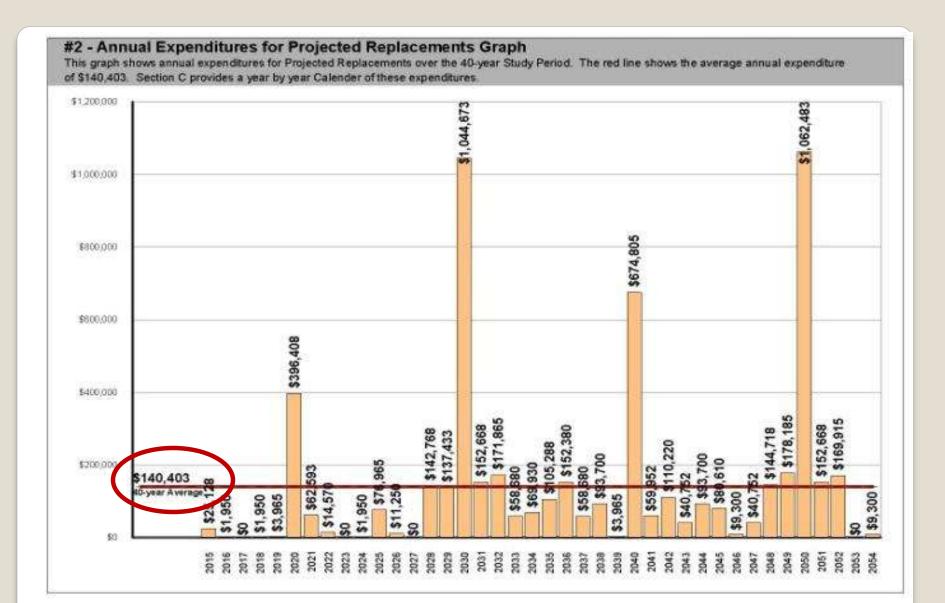

Oaks at Brunswick reports a Starting Balance of \$77,240 and Annual Funding totaling \$90,000.

Current funding is inadequate to fund the \$5,616,122 of Projected Replacements scheduled in the Replacement Reserve Inventory over the 40-year Study Period. See Page A3 for a more detailed evaluation.

Starting Balance: \$77,240
Current Annual Funding: \$90,000
Recommended Funding: \$149,507

| rem<br>N | ITEM DESCRIPTION                     | UNIT | NUMBER<br>OF UNITS | COST (8)    | NORMAL<br>ECONOMIC<br>LIFE LYRSE | PREMAINING<br>ECONOMIC<br>LIFE (YRS) | PEPLACEAEN<br>COST d |
|----------|--------------------------------------|------|--------------------|-------------|----------------------------------|--------------------------------------|----------------------|
| 1        | Asphalt road and parking area        | sf   | 157,053            | \$1.30      | 20                               | 15                                   | \$204,169            |
| 2        | Seal coat asphalt                    | sf   | 157,053            | \$0.16      | 5                                | none                                 | \$25,126             |
| 3        | Concrete curb & gutter (20%)         | If   | 1,072              | \$34.00     | 54                               | 6                                    | \$36,44              |
| 4        | Concrete flatwork (6%)               | sf   | 817                | \$8.50      | 60                               | 6                                    | \$6,94               |
|          | Repoint masonry entrance feature     | sf   | 20                 |             |                                  |                                      |                      |
| 5        | Sandblasted wood signage             | Is   | 1                  | \$1,200.00  | 15                               | 10                                   | \$1,20               |
| 6        | Segmental retaining wall, 30%        | sf   | 697                | \$45.00     | 40                               | 35                                   | \$31,36              |
| 7        | Mailboxes                            | ls   | 1                  | \$18,000.00 | 25                               | 15                                   | \$18,00              |
| 8        | Dumpster pad                         | sf   | 816                | \$10.00     | 25                               | 20                                   | \$8,16               |
| 9        | Dumpster enclosure stucco repair     | sf   | 805                | \$12.75     | 50                               | 45                                   | \$10,26              |
| 10       | Dumpster trellace                    | Is   | 1                  | \$1,500.00  | 20                               | 15                                   | \$1,50               |
| 11       | Dumpster gates                       | pr   | 1                  | \$1,000.00  | 10                               | 5                                    | \$1,00               |
| 12       | Site lighting                        | ea   | 26                 | \$2,100.00  | 30                               | 25                                   | \$54,60              |
| 13       | Sanitary sewer - mains (10%)         | unit | 216                | \$155.00    | 20                               | 15                                   | \$33,48              |
| 14       | Domestic water - mains (10%)         | unit | 216                | \$95.00     | 20                               | 15                                   | \$20,52              |
| 15       | Storm water - structure & pipe (10%) | unit | 216                | \$185.00    | 20                               | 15                                   | \$39,96              |
| 16       | Storm water pond dredging            | Is   | 1                  | \$50,000.00 | 20                               | 15                                   | \$50,00              |