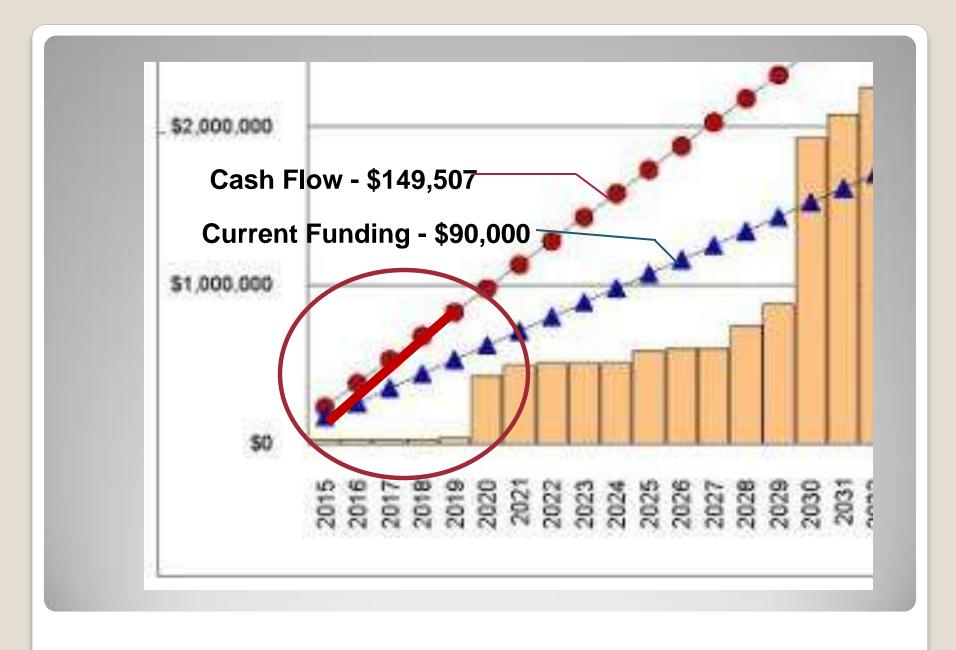

\$149,507

RECOMMENDED REPLACEMENT RESERVE FUNDING FOR THE STUDY YEAR, 2015 \$57.68 Per unit (average), minimum monthly funding of Replacement Reserves

We recommend the Association adopt a Replacement Reserve Funding Plan based on the annual funding recommendation above. Inflation adjusted funding for subsequent years is shown on Page A5.

Oaks at Brunswick reports a Starting Balance of \$77,240 and Annual Funding totaling \$90,000.

Current funding is inadequate to fund the \$5,616,122 of Projected Replacements scheduled in the Replacement Reserve Inventory over the 40-year Study Period. See Page A3 for a more detailed evaluation.

Starting Balance: \$77,240
Current Annual Funding: \$90,000
Recommended Funding: \$149,507

| rem<br>N | ITEM DESCRIPTION                     | UNIT | NUMBER<br>OF UNITS | COST (8)    | NORMAL<br>ECONOMIC<br>LIFE LYRSE | PREMAINING<br>ECONOMIC<br>LIFE (YRS) | PEPLACEAEN<br>COST d |
|----------|--------------------------------------|------|--------------------|-------------|----------------------------------|--------------------------------------|----------------------|
| 1        | Asphalt road and parking area        | sf   | 157,053            | \$1.30      | 20                               | 15                                   | \$204,169            |
| 2        | Seal coat asphalt                    | sf   | 157,053            | \$0.16      | 5                                | none                                 | \$25,126             |
| 3        | Concrete curb & gutter (20%)         | If   | 1,072              | \$34.00     | 54                               | 6                                    | \$36,44              |
| 4        | Concrete flatwork (6%)               | sf   | 817                | \$8.50      | 60                               | 6                                    | \$6,94               |
|          | Repoint masonry entrance feature     | sf   | 20                 |             |                                  |                                      |                      |
| 5        | Sandblasted wood signage             | Is   | 1                  | \$1,200.00  | 15                               | 10                                   | \$1,20               |
| 6        | Segmental retaining wall, 30%        | sf   | 697                | \$45.00     | 40                               | 35                                   | \$31,36              |
| 7        | Mailboxes                            | ls   | 1                  | \$18,000.00 | 25                               | 15                                   | \$18,00              |
| 8        | Dumpster pad                         | sf   | 816                | \$10.00     | 25                               | 20                                   | \$8,16               |
| 9        | Dumpster enclosure stucco repair     | sf   | 805                | \$12.75     | 50                               | 45                                   | \$10,26              |
| 10       | Dumpster trellace                    | Is   | 1                  | \$1,500.00  | 20                               | 15                                   | \$1,50               |
| 11       | Dumpster gates                       | pr   | 1                  | \$1,000.00  | 10                               | 5                                    | \$1,00               |
| 12       | Site lighting                        | ea   | 26                 | \$2,100.00  | 30                               | 25                                   | \$54,60              |
| 13       | Sanitary sewer - mains (10%)         | unit | 216                | \$155.00    | 20                               | 15                                   | \$33,48              |
| 14       | Domestic water - mains (10%)         | unit | 216                | \$95.00     | 20                               | 15                                   | \$20,52              |
| 15       | Storm water - structure & pipe (10%) | unit | 216                | \$185.00    | 20                               | 15                                   | \$39,96              |
| 16       | Storm water pond dredging            | Is   | 1                  | \$50,000.00 | 20                               | 15                                   | \$50,00              |