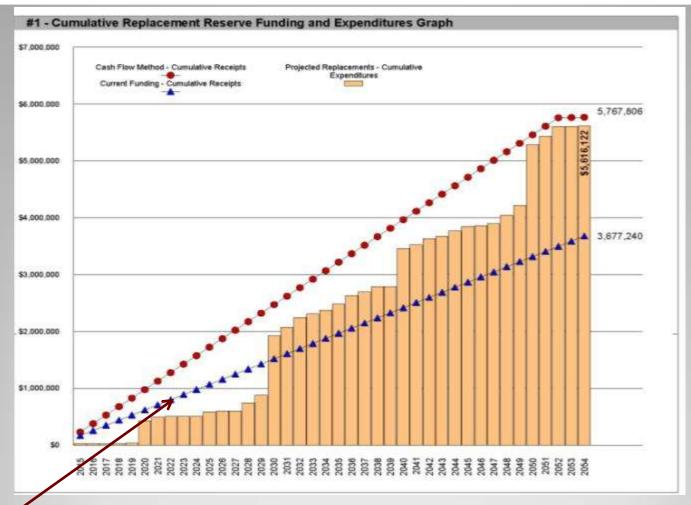

### EXECUTIVE SUMMARY

The Oaks at Brunswick Replacement Reserve Analysis uses the Cash Flow Method (CFM) to calculate Replacement Reserve funding for the periodic replacement of the 103 Projected Replacements identified in the Replacement Reserve Inventory.

\$149,507

RECOMMENDED REPLACEMENT RESERVE FUNDING FOR THE STUDY YEAR, 2015 \$57.68 Per unit (average), minimum monthly funding of Replacement Reserves

We recommend the Association adopt a Replacement Reserve Funding Plan based on the annual funding recommendation above. Inflation adjusted funding for subsequent years is shown on Page A5.

Oaks at Brunswick reports a Starting Balance of \$77,240 and Annual Funding totaling \$90,000.

Current funding is inadequate to fund the \$5,616,122 of Projected Replacements scheduled in the Replacement Reserve Inventory over the 40-year Study Period. See Page A3 for a more detailed evaluation.

Starting Balance: \$77,240
Current Annual Funding: \$90,000
Recommended Funding: \$149,507

| rem<br>N | ITEM DESCRIPTION                     | UNIT | NUMBER<br>OF UNITS | COST (8)    | NORMAL<br>ECONOMIC<br>LIFE LYRSE | PREMAINING<br>ECONOMIC<br>LIFE (YRS) | PEPLACEAEN<br>COST d |
|----------|--------------------------------------|------|--------------------|-------------|----------------------------------|--------------------------------------|----------------------|
| 1        | Asphalt road and parking area        | sf   | 157,053            | \$1.30      | 20                               | 15                                   | \$204,169            |
| 2        | Seal coat asphalt                    | sf   | 157,053            | \$0.16      | 5                                | none                                 | \$25,126             |
| 3        | Concrete curb & gutter (20%)         | If   | 1,072              | \$34.00     | 54                               | 6                                    | \$36,44              |
| 4        | Concrete flatwork (6%)               | sf   | 817                | \$8.50      | 60                               | 6                                    | \$6,94               |
|          | Repoint masonry entrance feature     | sf   | 20                 |             |                                  |                                      |                      |
| 5        | Sandblasted wood signage             | Is   | 1                  | \$1,200.00  | 15                               | 10                                   | \$1,20               |
| 6        | Segmental retaining wall, 30%        | sf   | 697                | \$45.00     | 40                               | 35                                   | \$31,36              |
| 7        | Mailboxes                            | ls   | 1                  | \$18,000.00 | 25                               | 15                                   | \$18,00              |
| 8        | Dumpster pad                         | sf   | 816                | \$10.00     | 25                               | 20                                   | \$8,16               |
| 9        | Dumpster enclosure stucco repair     | sf   | 805                | \$12.75     | 50                               | 45                                   | \$10,26              |
| 10       | Dumpster trellace                    | Is   | 1                  | \$1,500.00  | 20                               | 15                                   | \$1,50               |
| 11       | Dumpster gates                       | pr   | 1                  | \$1,000.00  | 10                               | 5                                    | \$1,00               |
| 12       | Site lighting                        | ea   | 26                 | \$2,100.00  | 30                               | 25                                   | \$54,60              |
| 13       | Sanitary sewer - mains (10%)         | unit | 216                | \$155.00    | 20                               | 15                                   | \$33,48              |
| 14       | Domestic water - mains (10%)         | unit | 216                | \$95.00     | 20                               | 15                                   | \$20,52              |
| 15       | Storm water - structure & pipe (10%) | unit | 216                | \$185.00    | 20                               | 15                                   | \$39,96              |
| 16       | Storm water pond dredging            | Is   | 1                  | \$50,000.00 | 20                               | 15                                   | \$50,00              |