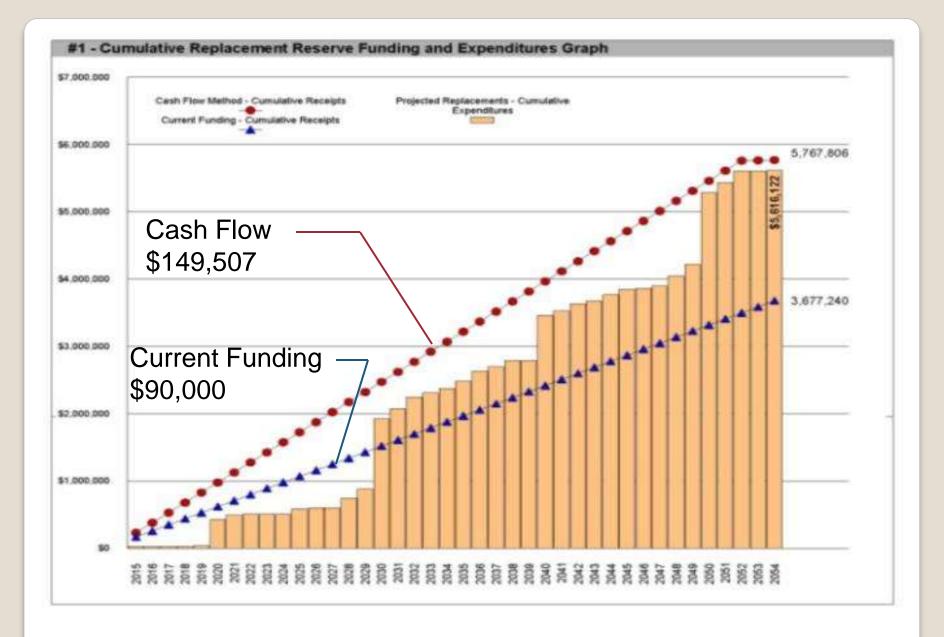

\$149,507

RECOMMENDED REPLACEMENT RESERVE FUNDING FOR THE STUDY YEAR, 2015 \$57.68 Per unit (average), minimum monthly funding of Replacement Reserves

We recommend the Association adopt a Replacement Reserve Funding Plan based on the annual funding recommendation above. Inflation adjusted funding for subsequent years is shown on Page A5.

Oaks at Brunswick reports a Starting Balance of \$77,240 and Annual Funding totaling \$90,000.

Current funding is inadequate to fund the \$5,616,122 of Projected Replacements scheduled in the Replacement Reserve Inventory over the 40-year Study Period. See Page A3 for a more detailed evaluation.

Starting Balance: \$77,240
Current Annual Funding: \$90,000
Recommended Funding: \$149,507

| rem<br>N | ITEM DESCRIPTION                     | UNIT | NUMBER<br>OF UNITS | COST (8)    | NORMAL<br>ECONOMIC<br>LIFE LYRSE | PREMAINING<br>ECONOMIC<br>LIFE (YRS) | PEPLACEAEN<br>COST d |
|----------|--------------------------------------|------|--------------------|-------------|----------------------------------|--------------------------------------|----------------------|
| 1        | Asphalt road and parking area        | sf   | 157,053            | \$1.30      | 20                               | 15                                   | \$204,169            |
| 2        | Seal coat asphalt                    | sf   | 157,053            | \$0.16      | 5                                | none                                 | \$25,126             |
| 3        | Concrete curb & gutter (20%)         | If   | 1,072              | \$34.00     | 54                               | 6                                    | \$36,44              |
| 4        | Concrete flatwork (6%)               | sf   | 817                | \$8.50      | 60                               | 6                                    | \$6,94               |
|          | Repoint masonry entrance feature     | sf   | 20                 |             |                                  |                                      |                      |
| 5        | Sandblasted wood signage             | Is   | 1                  | \$1,200.00  | 15                               | 10                                   | \$1,20               |
| 6        | Segmental retaining wall, 30%        | sf   | 697                | \$45.00     | 40                               | 35                                   | \$31,36              |
| 7        | Mailboxes                            | ls   | 1                  | \$18,000.00 | 25                               | 15                                   | \$18,00              |
| 8        | Dumpster pad                         | sf   | 816                | \$10.00     | 25                               | 20                                   | \$8,16               |
| 9        | Dumpster enclosure stucco repair     | sf   | 805                | \$12.75     | 50                               | 45                                   | \$10,26              |
| 10       | Dumpster trellace                    | Is   | 1                  | \$1,500.00  | 20                               | 15                                   | \$1,50               |
| 11       | Dumpster gates                       | pr   | 1                  | \$1,000.00  | 10                               | 5                                    | \$1,00               |
| 12       | Site lighting                        | ea   | 26                 | \$2,100.00  | 30                               | 25                                   | \$54,60              |
| 13       | Sanitary sewer - mains (10%)         | unit | 216                | \$155.00    | 20                               | 15                                   | \$33,48              |
| 14       | Domestic water - mains (10%)         | unit | 216                | \$95.00     | 20                               | 15                                   | \$20,52              |
| 15       | Storm water - structure & pipe (10%) | unit | 216                | \$185.00    | 20                               | 15                                   | \$39,96              |
| 16       | Storm water pond dredging            | Is   | 1                  | \$50,000.00 | 20                               | 15                                   | \$50,00              |