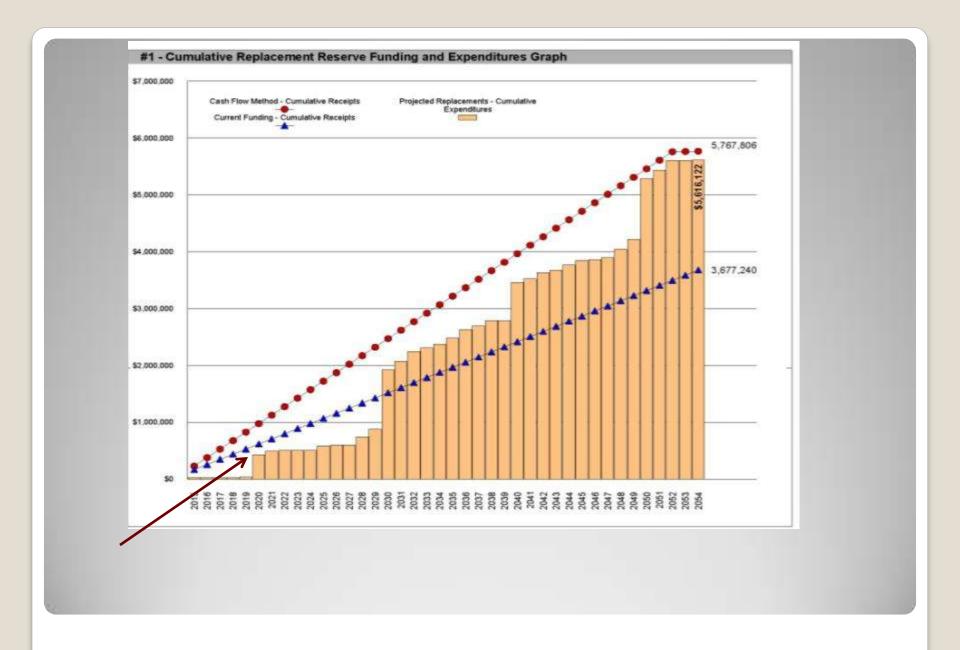

### EXECUTIVE SUMMARY

The Oaks at Brunswick Replacement Reserve Analysis uses the Cash Flow Method (CFM) to calculate Replacement Reserve funding for the periodic replacement of the 103 Projected Replacements identified in the Replacement Reserve Inventory.

\$149,507

RECOMMENDED REPLACEMENT RESERVE FUNDING FOR THE STUDY YEAR, 2015 \$57.68 Per unit (average), minimum monthly funding of Replacement Reserves

We recommend the Association adopt a Replacement Reserve Funding Plan based on the annual funding recommendation above. Inflation adjusted funding for subsequent years is shown on Page A5.

Oaks at Brunswick reports a Starting Balance of \$77,240 and Annual Funding totaling \$90,000.

Current funding is inadequate to fund the \$5,616,122 of Projected Replacements scheduled in the Replacement Reserve Inventory over the 40-year Study Period. See Page A3 for a more detailed evaluation.

Starting Balance: \$77,240
Current Annual Funding: \$90,000
Recommended Funding: \$149,507

| rem<br>N | ITEM DESCRIPTION                     | UNIT | NUMBER<br>OF UNITS | COST (8)    | NORMAL<br>ECONOMIC<br>LIFE LYRSE | PREMAINING<br>ECONOMIC<br>LIFE (YRS) | PEPLACEAEN<br>COST d |
|----------|--------------------------------------|------|--------------------|-------------|----------------------------------|--------------------------------------|----------------------|
| 1        | Asphalt road and parking area        | sf   | 157,053            | \$1.30      | 20                               | 15                                   | \$204,169            |
| 2        | Seal coat asphalt                    | sf   | 157,053            | \$0.16      | 5                                | none                                 | \$25,126             |
| 3        | Concrete curb & gutter (20%)         | If   | 1,072              | \$34.00     | 54                               | 6                                    | \$36,44              |
| 4        | Concrete flatwork (6%)               | sf   | 817                | \$8.50      | 60                               | 6                                    | \$6,94               |
|          | Repoint masonry entrance feature     | sf   | 20                 |             |                                  |                                      |                      |
| 5        | Sandblasted wood signage             | Is   | 1                  | \$1,200.00  | 15                               | 10                                   | \$1,20               |
| 6        | Segmental retaining wall, 30%        | sf   | 697                | \$45.00     | 40                               | 35                                   | \$31,36              |
| 7        | Mailboxes                            | ls   | 1                  | \$18,000.00 | 25                               | 15                                   | \$18,00              |
| 8        | Dumpster pad                         | sf   | 816                | \$10.00     | 25                               | 20                                   | \$8,16               |
| 9        | Dumpster enclosure stucco repair     | sf   | 805                | \$12.75     | 50                               | 45                                   | \$10,26              |
| 10       | Dumpster trellace                    | Is   | 1                  | \$1,500.00  | 20                               | 15                                   | \$1,50               |
| 11       | Dumpster gates                       | pr   | 1                  | \$1,000.00  | 10                               | 5                                    | \$1,00               |
| 12       | Site lighting                        | ea   | 26                 | \$2,100.00  | 30                               | 25                                   | \$54,60              |
| 13       | Sanitary sewer - mains (10%)         | unit | 216                | \$155.00    | 20                               | 15                                   | \$33,48              |
| 14       | Domestic water - mains (10%)         | unit | 216                | \$95.00     | 20                               | 15                                   | \$20,52              |
| 15       | Storm water - structure & pipe (10%) | unit | 216                | \$185.00    | 20                               | 15                                   | \$39,96              |
| 16       | Storm water pond dredging            | Is   | 1                  | \$50,000.00 | 20                               | 15                                   | \$50,00              |